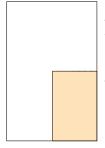

#### 1/2 Page

vert. type area 97 x 241 mm bleed size 109 x 285 mm

**horiz.** type area 199 x 118 mm bleed size 230 x 140 mm

€ 9,450.-

1/4 Page Box

type area 97 x 118 mm bleed size 109 x 140 mm

€ 5,750.-

The general terms and conditions of DER STANDARD Verlagsgesellschaft m. b. H. apply and can be viewed at derStandard.at/GTCs. Rates valid until cancelled according to current Rate Card (can be viewed at sales.derStandard.at) 20 % VAT is applicable. 5 % Austrian governmental advertising tax applies to print media. Reservations on preferential placement remain valid until 4 weeks before date of publication. From this time on, only fixed bookings are possible. In case of cancellation after deadline, the agreed contract value will be charged. Subject to alterations. Typing and printing errors reserved.