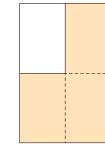

#### 1/2 Page

vert. type area 97 x 241 mm bleed size 109 x 285 mm

**horiz.** type area 199 x 118 mm bleed size 230 x 140 mm

€ 9,450.-

1/4 Page Box

type area 97 x 118 mm bleed size 109 x 140 mm

€ 5,750.-

The general terms and conditions of DER STANDARD Verlagsgesellschaft m. b. H. apply and can be viewed at derStandard.at/GTCs. Rates valid until cancelled according to current Rate Card (can be viewed at sales.derStandard.at) 20 % VAT is applicable. 5 % Austrian governmental advertising tax applies to print media. Reservations on preferential placement remain valid until 4 weeks before date of publication. From this time on, only fixed bookings are possible. In case of cancellation after deadline, the agreed contract value will be charged. Subject to alterations. Typing and printing errors reserved.