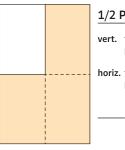

#### 1/2 Page

vert. type area 97 x 241 mm bleed size 109 x 285 mm

**horiz.** type area 199 x 118 mm bleed size 230 x 140 mm

€ 9,450.-

1/4 Page Box

type area 97 x 118 mm bleed size 109 x 140 mm

€ 5,750.-

The general terms and conditions of DER STANDARD Verlagsgesellschaft m. b. H. apply and can be viewed at derStandard.at/GTCs. Rates valid until cancelled according to current Rate Card (can be viewed at sales.derStandard.at) 20 % VAT is applicable. 5 % Austrian governmental advertising tax applies to print media. Reservations on preferential placement remain valid until 4 weeks before date of publication. From this time on, only fixed bookings are possible. In case of cancellation after deadline, the agreed contract value will be charged. Subject to alterations. Typing and printing errors reserved.