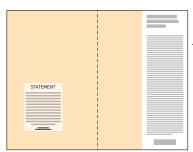

#### 2/1 **Statement** € 21.300,-

bleed size 480 x 325 mm

The Statement is a 2/1 promotion page, which is set in a standardized layout.