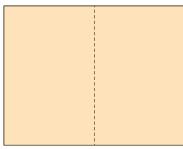

### 2/1 Spread

Page **€ 25,500.**– 452 x 279 mm type area bleed size

480 x 325 mm

| 1/2 Page | € 9,200 |
|----------|---------|
|          |         |

100 x 279 mm v type area bleed size 114 x 325 mm

204 x 138 mm **h** type area bleed size 240 x 162 mm