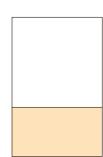

## 1/3 Page

horizontal **€ 7,150.**–

type area 204 x 86 mm bleed size 240 x 110 mm

v: vertical, h: horizontal, b: box