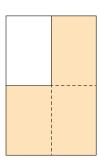

## 1/3 Page

horizontal **€ 7,150.**–

type area 204 x 86 mm bleed size 240 x 110 mm

v: vertical, h: horizontal, b: box