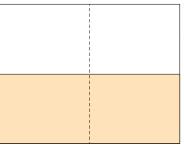

### 2/1 Spread

Page **€ 25,500.**– 452 x 279 mm type area bleed size

480 x 325 mm

| 1/2 Page | € 9,200 |
|----------|---------|
|          |         |

100 x 279 mm v type area bleed size 114 x 325 mm

204 x 138 mm **h** type area bleed size 240 x 162 mm