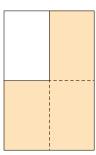

| 1 | /2 Page                 | € 9,200.–                    |
|---|-------------------------|------------------------------|
| v | type area<br>bleed size | 125 x 384 mm<br>141 x 440 mm |
| h | type area<br>bleed size | 253 x 190 mm<br>285 x 221 mm |