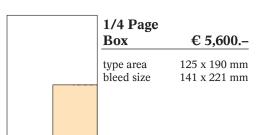

| 1 | /2 Page                 | € 9,200.–                    |
|---|-------------------------|------------------------------|
| v | type area<br>bleed size | 125 x 384 mm<br>141 x 440 mm |
| h | type area<br>bleed size | 253 x 190 mm<br>285 x 221 mm |