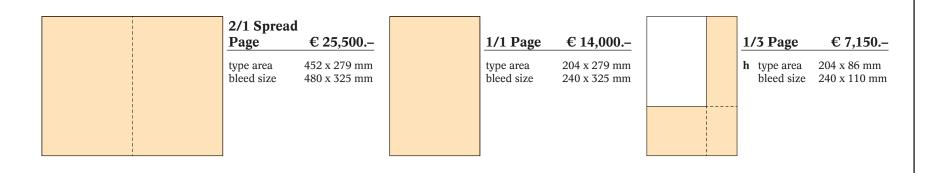

is all about personal tastes and answering the question "What makes a house a home?". In very personal interviews, various celebrities let us peak into their homes – unvarnished and authentic.

Complimenting these reports the reader will find articles about extraordinary architecture and home accessories. With interesting stories about international construction projects, urban and country living styles or the "ABC of interior design" RONDO Open Haus is a must-have for everybody.

| <b>Publication Date 2019</b> | Deadline                       |
|------------------------------|--------------------------------|
| Wednesday, 24th April        | Tuesday, 2 <sup>nd</sup> April |
| Wednesday, 27th November     | Wednesday, 6th November        |

(Subject to change)





## **RONDO Open Haus**



| į |  |
|---|--|
|   |  |
|   |  |
|   |  |
|   |  |
|   |  |
|   |  |
|   |  |
|   |  |
|   |  |
|   |  |

| 2/2 Sprea | d            |  |
|-----------|--------------|--|
| Page      | € 18,400     |  |
| ype area  | 452 x 138 mm |  |
| leed size | 480 x 162 mm |  |
|           |              |  |
|           |              |  |
|           |              |  |
|           |              |  |

|  | 1/ | /2 Page                 | € 9,200                      |
|--|----|-------------------------|------------------------------|
|  | v  | type area<br>bleed size | 100 x 279 mm<br>114 x 325 mm |
|  | h  | type area<br>bleed size | 204 x 138 mm<br>240 x 162 mm |
|  |    |                         |                              |

# Rates and Specs

**Large Format** 

#### **Prime positioning**