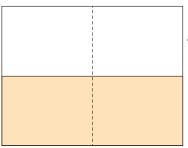

#### 2/2 Spread Page € 18,400.-

452 x 138 mm

type area bleed size 480 x 162 mm