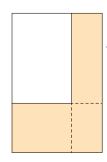

# 2/1 Spread

Page € 25,500.-452 x 279 mm type area bleed size

480 x 325 mm

| 1. | /2 Page                 | € 9,200                      |
|----|-------------------------|------------------------------|
| v  | type area<br>bleed size | 100 x 279 mm<br>114 x 325 mm |
| h  | type area<br>bleed size | 204 x 138 mm<br>240 x 162 mm |